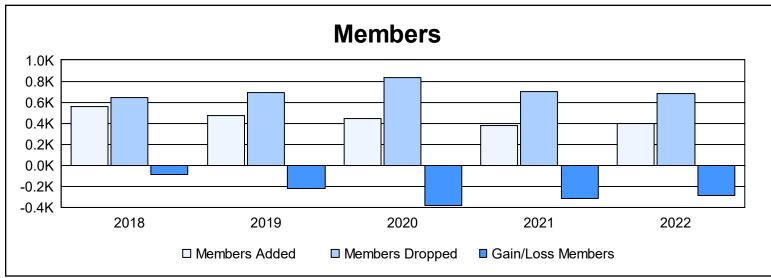

| Year      | New<br>Clubs | Dropped<br>Clubs | Gain/<br>Loss<br>Clubs | New<br>Members | Charter<br>Members | Reinstate<br>Members | Transfer<br>Members | Total<br>Member<br>Added | Total<br>Members<br>Dropped | Gain/<br>Loss<br>Members |
|-----------|--------------|------------------|------------------------|----------------|--------------------|----------------------|---------------------|--------------------------|-----------------------------|--------------------------|
| 2017-2018 | 1            | 3                | -2                     | 521            | 22                 | 7                    | 6                   | 556                      | 643                         | -87                      |
| 2018-2019 | 0            | 2                | -2                     | 451            | 0                  | 13                   | 5                   | 469                      | 687                         | -218                     |
| 2019-2020 | 0            | 7                | -7                     | 436            | 0                  | 7                    | 4                   | 447                      | 832                         | -385                     |
| 2020-2021 | 0            | 5                | -5                     | 359            | 3                  | 6                    | 9                   | 377                      | 697                         | -320                     |
| 2021-2022 | 1            | 3                | -2                     | 352            | 28                 | 5                    | 8                   | 393                      | 678                         | -285                     |
| Average   | 0            | 4                | -4                     | 424            | 11                 | 8                    | 6                   | 448                      | 707                         | -259                     |