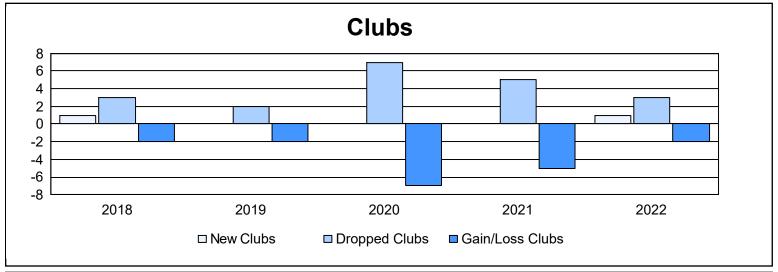

| Year      | New<br>Clubs | Dropped<br>Clubs | Gain/<br>Loss<br>Clubs | New<br>Members | Charter<br>Members | Reinstate<br>Members | Transfer<br>Members | Total<br>Member<br>Added | Total<br>Members<br>Dropped | Gain/<br>Loss<br>Members |
|-----------|--------------|------------------|------------------------|----------------|--------------------|----------------------|---------------------|--------------------------|-----------------------------|--------------------------|
| 2017-2018 | 1            | 3                | -2                     | 521            | 22                 | 7                    | 6                   | 556                      | 643                         | -87                      |
| 2018-2019 | 0            | 2                | -2                     | 451            | 0                  | 13                   | 5                   | 469                      | 687                         | -218                     |
| 2019-2020 | 0            | 7                | -7                     | 436            | 0                  | 7                    | 4                   | 447                      | 832                         | -385                     |
| 2020-2021 | 0            | 5                | -5                     | 359            | 3                  | 6                    | 9                   | 377                      | 697                         | -320                     |
| 2021-2022 | 1            | 3                | -2                     | 352            | 28                 | 5                    | 8                   | 393                      | 678                         | -285                     |
| Average   | 0            | 4                | -4                     | 424            | 11                 | 8                    | 6                   | 448                      | 707                         | -259                     |